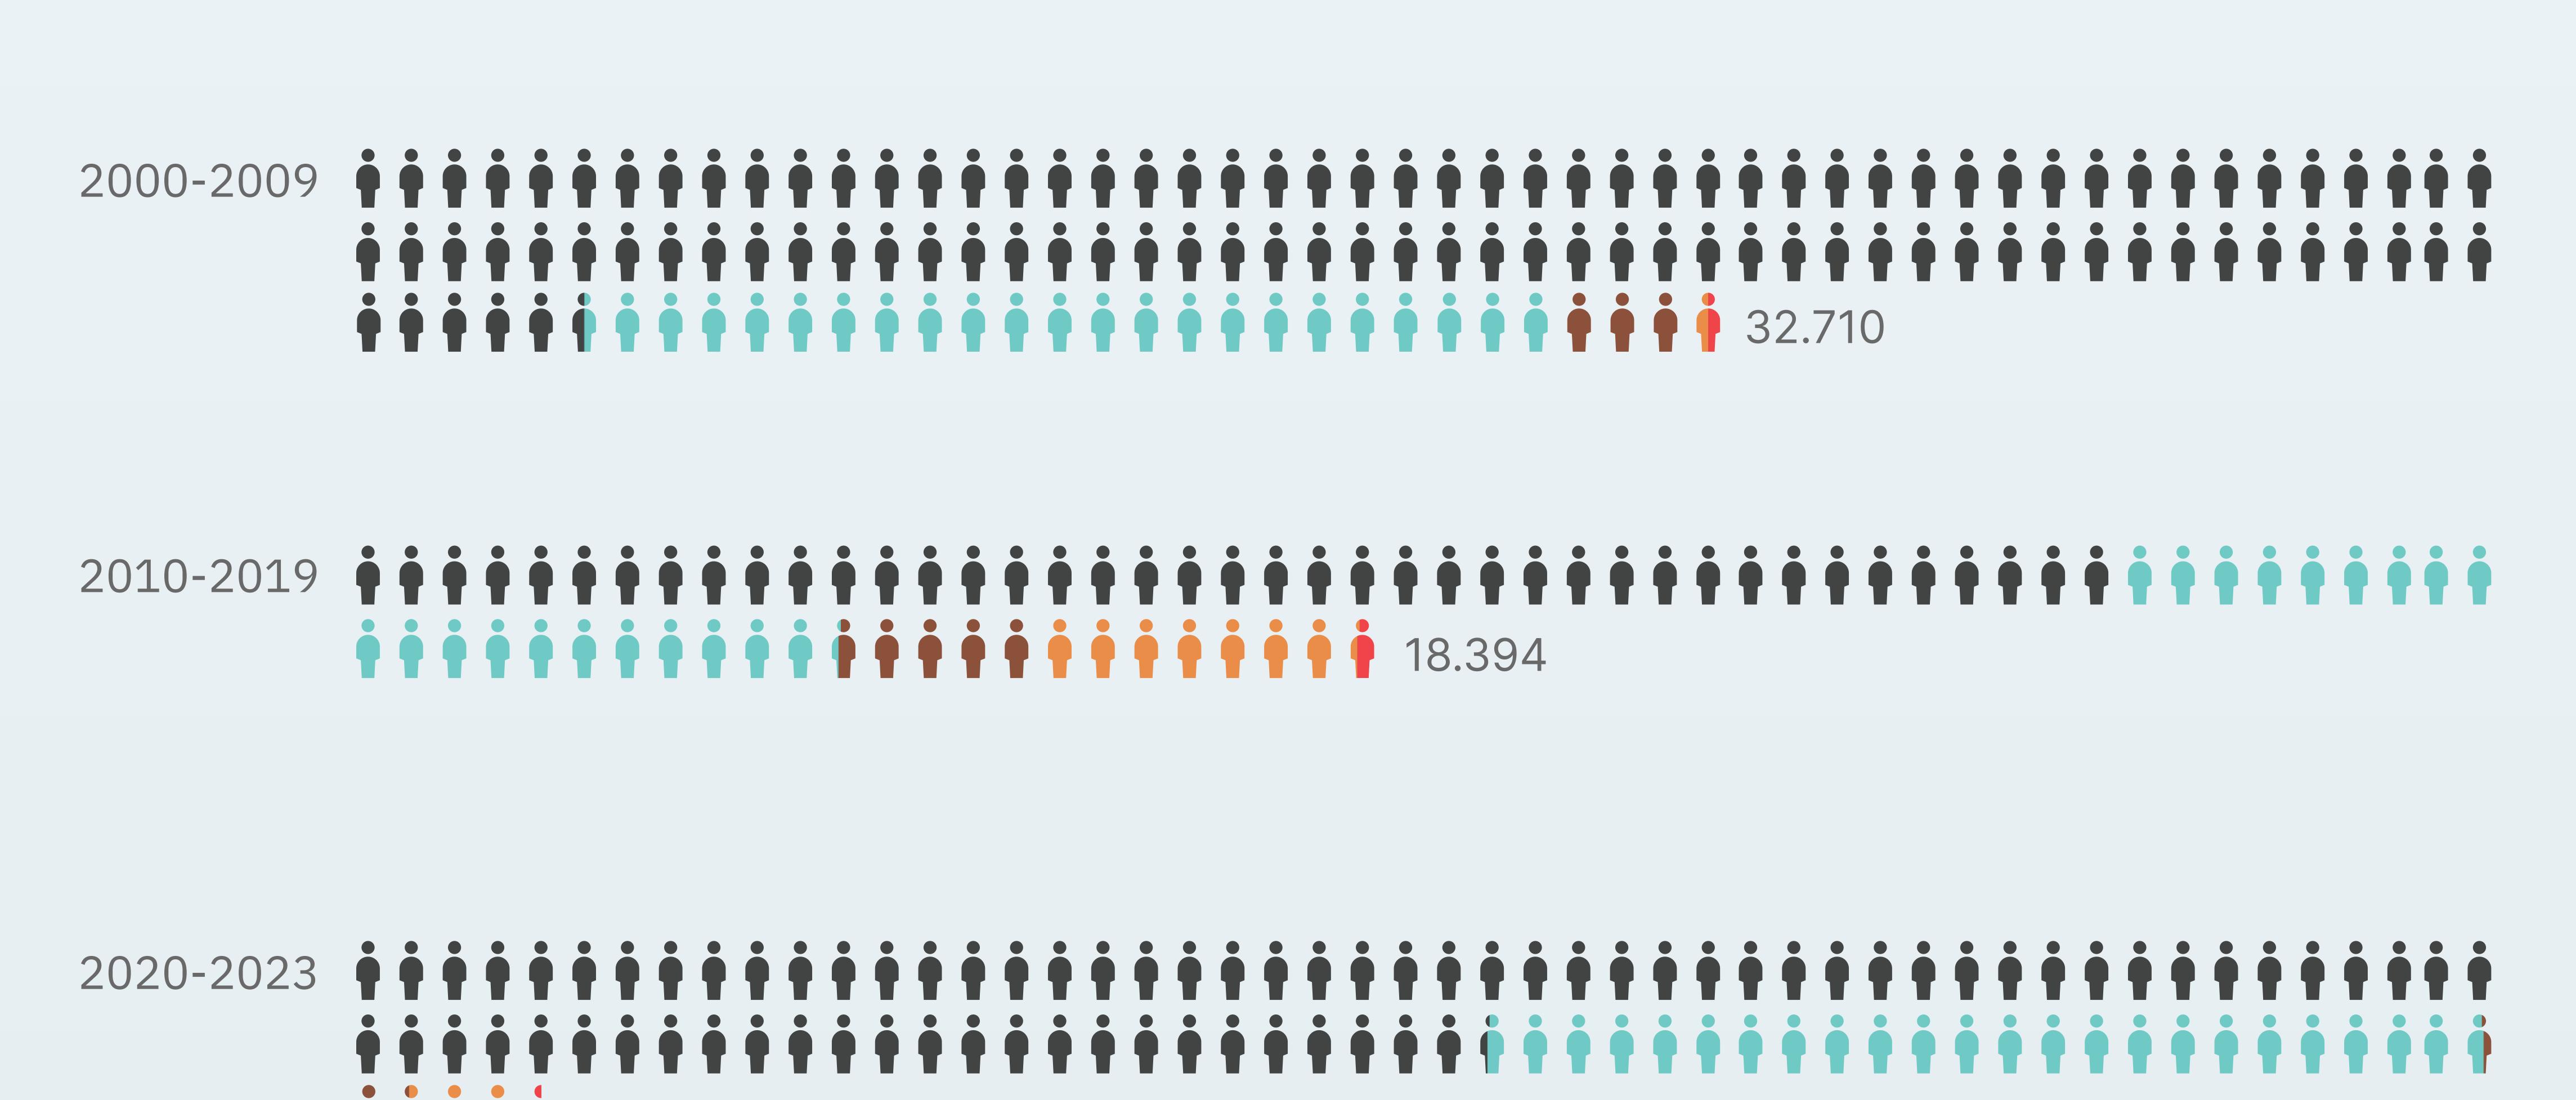

DROUGHT

1 January - 30 August

Spain

\$5.6bn

Economic Loss

Number of deaths from Natural Disasters

DECADAL AVERAGE

INFOGRAPHIC BY: