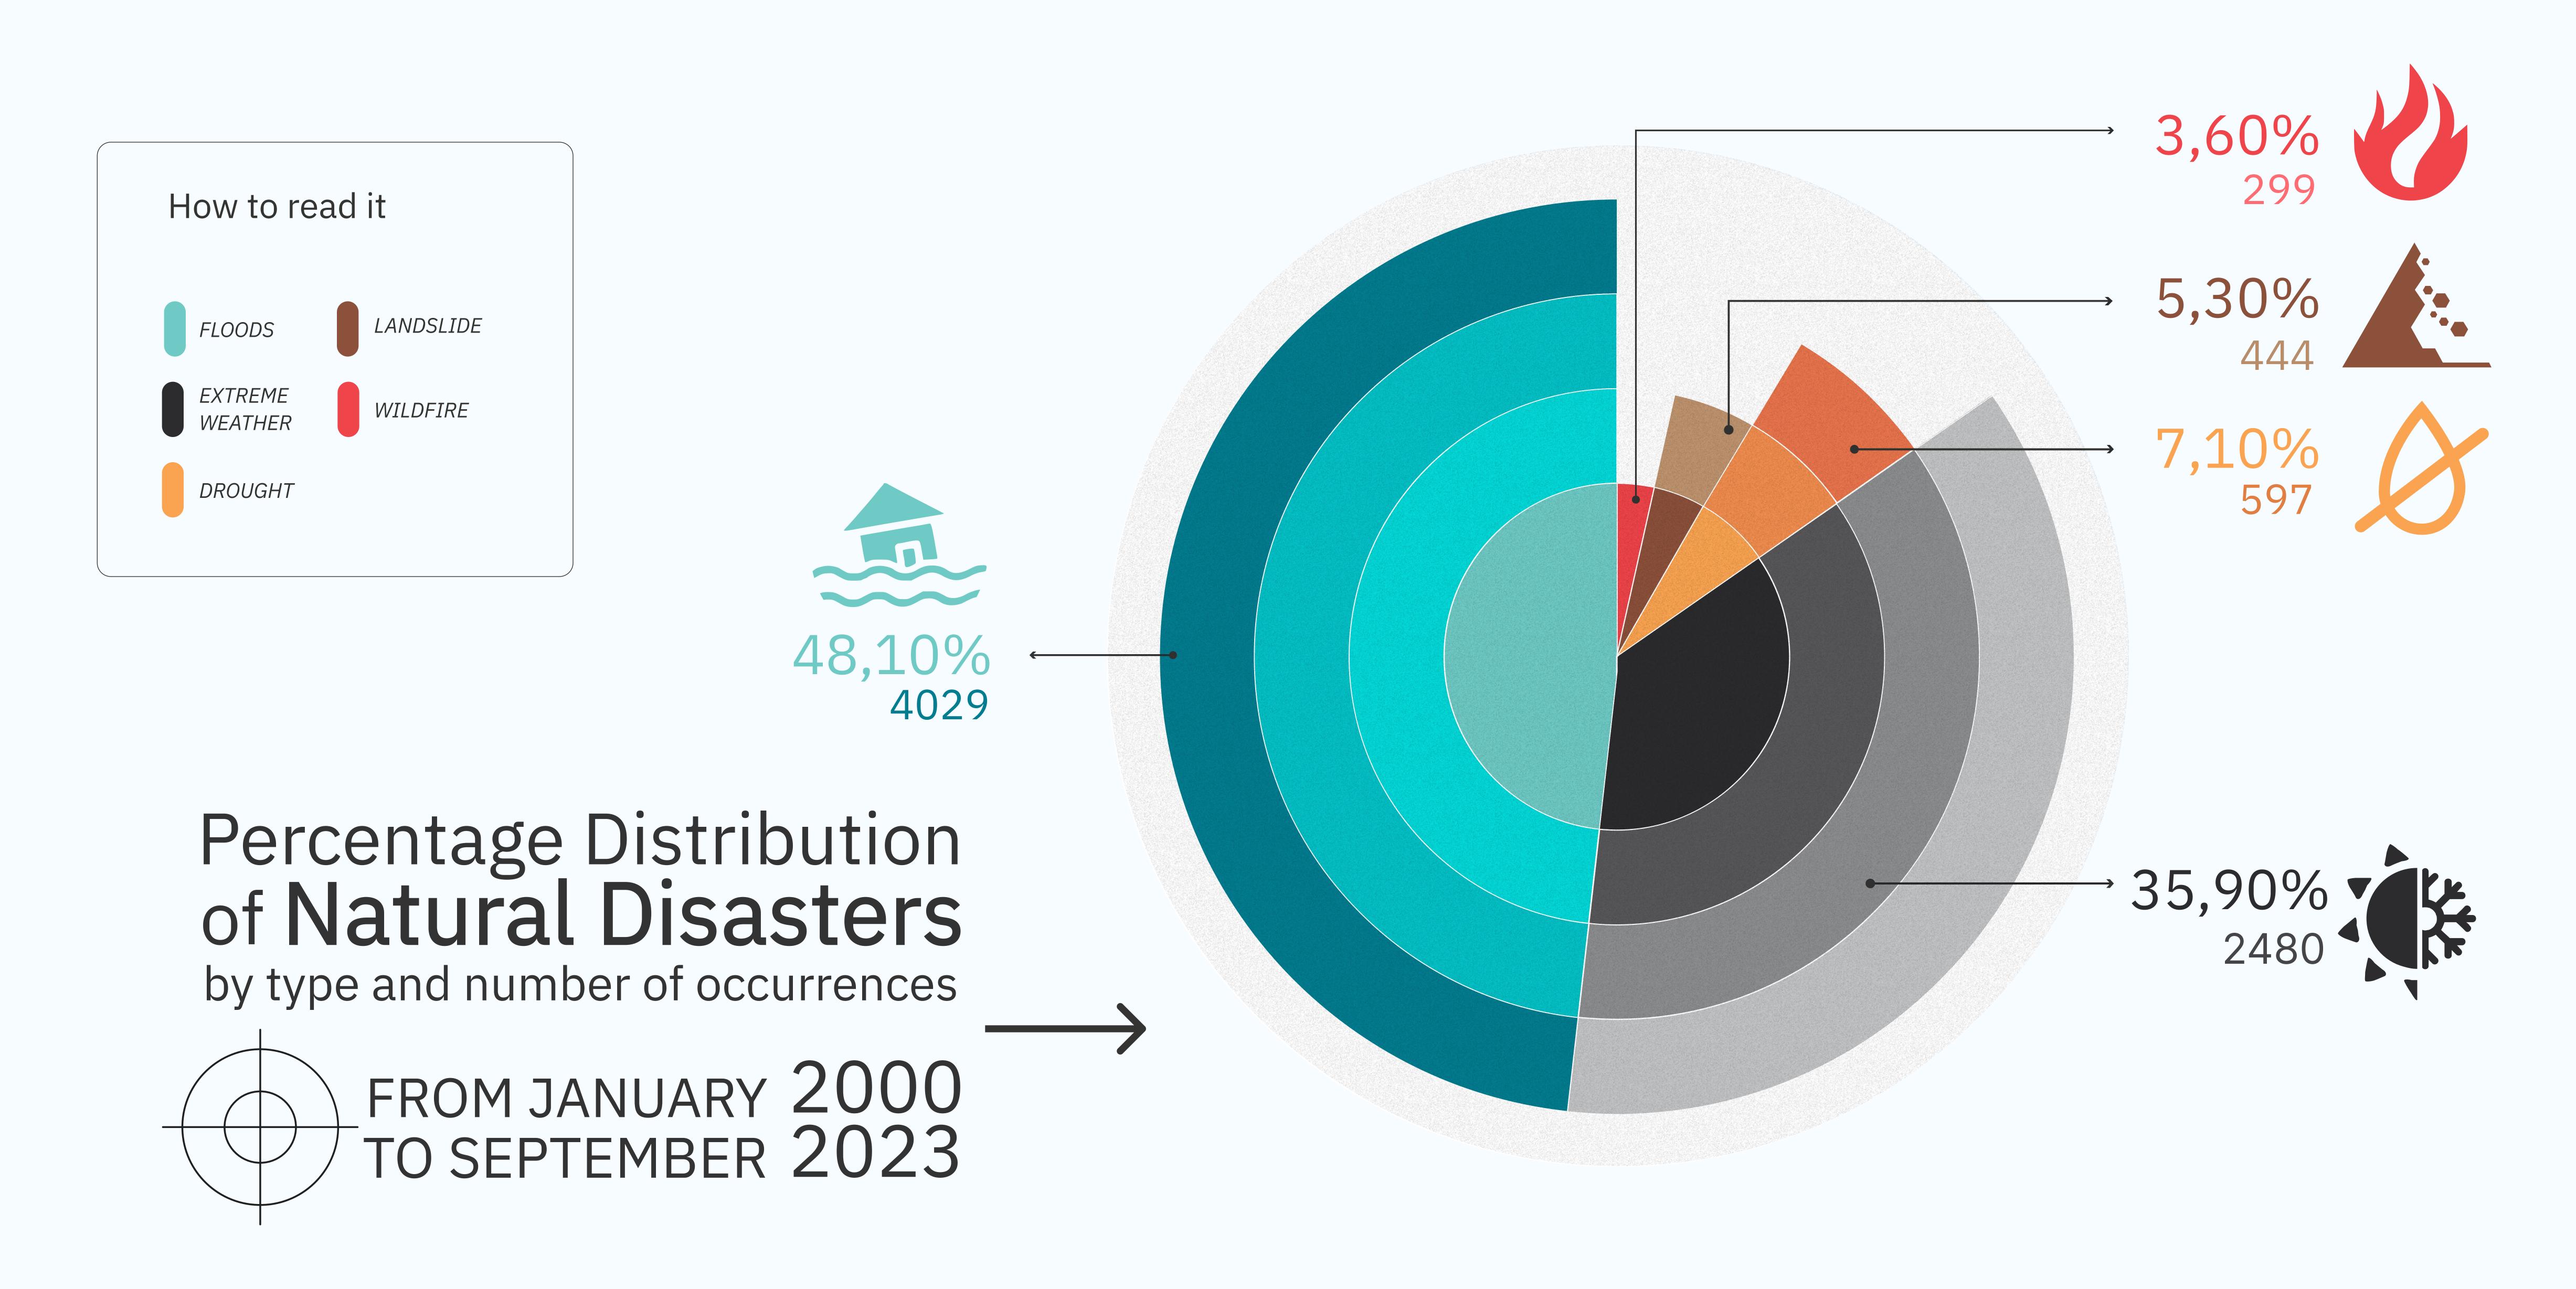

## The impact of extreme weather events around the world

Natural Disasters, Economic Losses and Casualties of this Century at a Glance





TYPHOON DOKSURI

24 July - 4 August

China, Philippines, Taiwan, Vietnam

\$ 25bn

Economic Loss

LANDSLIDES

27 April
Norway

\$85m

Economic Loss

DROUGHT

1 January - 31 March

Brasil, Uruguay, Argentina

\$ 10.1bn

Economic Loss

FLOODS

27 January - 2 February

New Zealand

\$3.3bn

Economic Loss

WILDFIRE

24 July - 4 August

Hawaii

\$6bn

Economic Loss

HURRICANE OTIS

22 October - 25 October

Mexico

\$ 12bn

Economic Loss

FLOODS

13-17 May

Italy

rtaty

\$9.7bn

Economic Loss

DROUGHT

1 January - 30 August

Spain

\$5.6bn

Economic Loss

Number of deaths from Natural Disasters

DECADAL AVERAGE





INFOGRAPHIC BY: