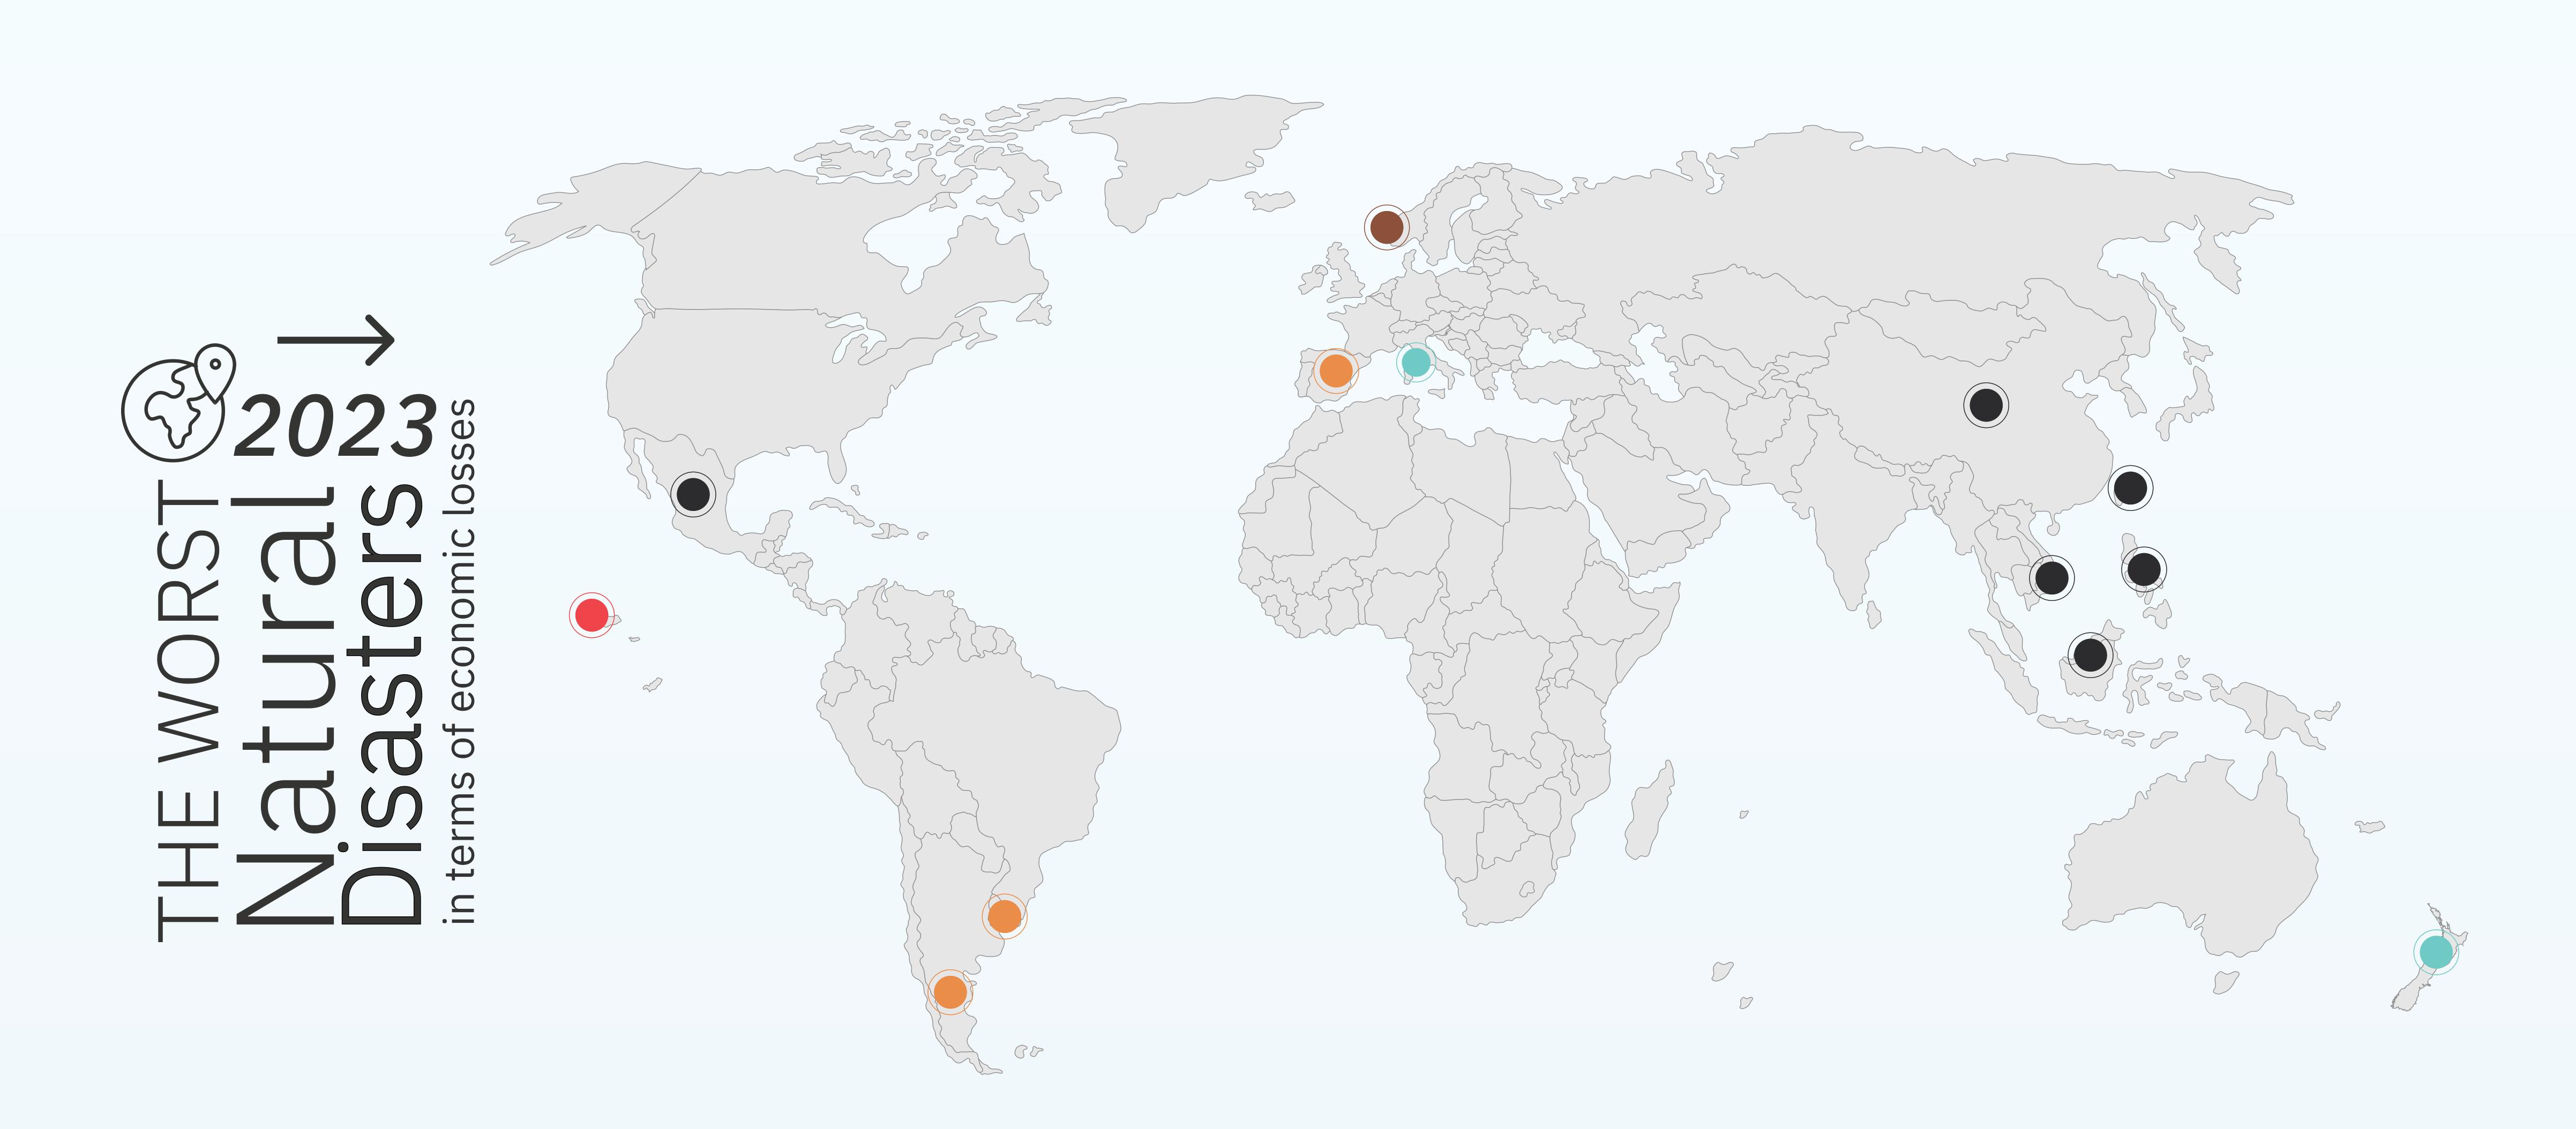

## The impact of extreme weather events around the world

Natural Disasters, Economic Losses and Casualties of this Century at a Glance

TYPHOON DOKSURI

24 July - 4 August

China, Philippines, Taiwan, Vietnam

\$ 25bn

Economic Loss

LANDSLIDES

27 April
Norway

\$85m

Economic Loss

DROUGHT

1 January - 31 March

Brasil, Uruguay, Argentina

\$ 10.1bn

Economic Loss

FLOODS

27 January - 2 February

New Zealand

\$3.3bn

Economic Loss

WILDFIRE

24 July - 4 August

Hawaii

\$6bn

Economic Loss

HURRICANE OTIS

22 October - 25 October

Mexico

\$ 12bn

Economic Loss

FLOODS

13-17 May

Italy

rtaty

\$9.7bn

Economic Loss

DROUGHT

1 January - 30 August

Spain

\$5.6bn

Economic Loss

Number of deaths from Natural Disasters

DECADAL AVERAGE

INFOGRAPHIC BY: